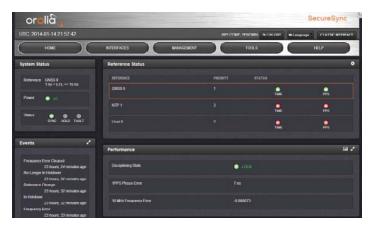

## **Home Page**

- Easy to navigate menu structure
- At-a-glance performance:
  - Reference confi guration and status
  - System status and performance
  - Recent events