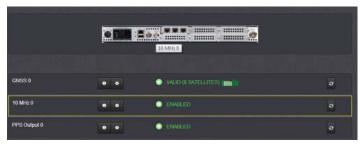

## **Input/Output Signal Monitoring**

- Visual tool to check signal ports
- Easy access to confi guration and status