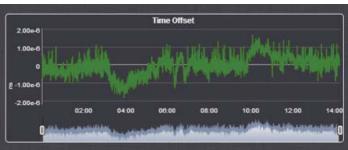

## **Performance Monitoring**

- Visualize performance
- Graphing with zoom tool