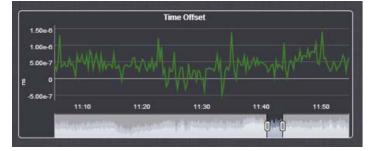

## **Performance Monitoring**

- Visualize performance
- Graphing with zoom tool